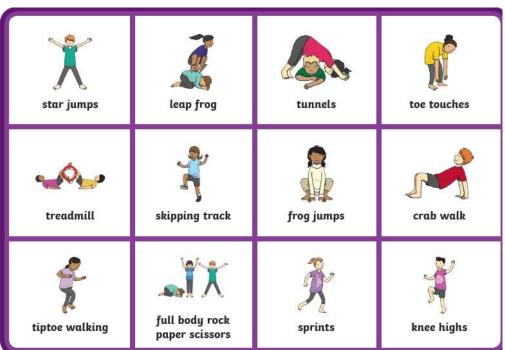

Wake up shake up -

https://www.youtube.com/watch?v=x\_9L5\_A6Ww4

Joe wicks workout -

https://www.youtube.com/user/thebodycoach1

I would like to see if you could complete all of these challenges on map below you do some on your own and others you require a help of a family member-